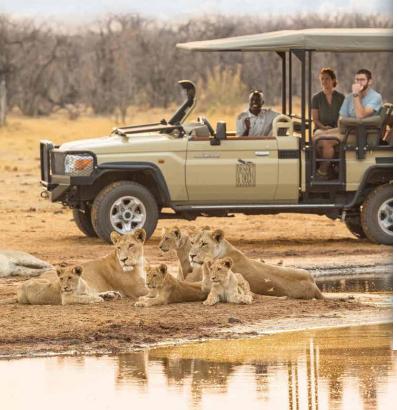

# Desert & Delta Safaris SPECIALIST GUIDING

Upgrading to a specialist guide for any Botswana safari is a wonderful opportunity to add value to an existing Desert & Delta Safaris itinerary.

We have a selection of highly trained and experienced Desert & Delta guides who will ensure the guests are in ultra-special hands from the moment they arrive.

Booking a specialist guide allows travellers to benefit from their host's specialist knowledge and experience, while having one guide throughout their Desert & Delta Safaris itinerary will enable them to build a relationship with the guide, creating a bond and ease of travel.

#### WHY BOOK A SPECIALIST GUIDE?