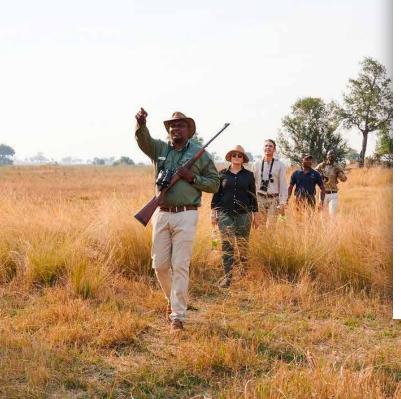

### **DESERT & DELTA SAFARIS SPECIALIST GUIDE**

## LONDANI STAYFREE KING

#### SPECIALIST GUIDE

Londani Stayfree King, known simply as King, has been a professional guide for over 10 years. King's passion for walking safaris has led him to hone his skills as a specialised walking guide. Equipped with weapons training and a Lead Trails guide qualification from BQA (Botswana Qualification Authority), King ensures the safety of his guests while exploring the wilderness, allowing travellers to connect intimately with nature.

Guests looking for a deeper understanding of tracking or a chance to explore more of the wilderness on foot are ideally suited to booking King. Whether exploring our walkingbased camps or planning extended walking safaris, King tailors each adventure to the region's unique offerings.