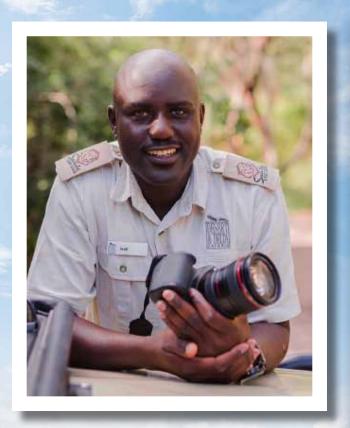

## MATHALE MOSHETI (METAL)

#### SPECIALIST GUIDE

Metal is a remarkable guide with over 15 years of guiding experience. He is an incredible ambassador for Botswana, its wildlife, history and rich culture.

Known in the industry as "the Professor," Metal has an in-depth knowledge of the ecosystems within Botswana. He can provide intricate information for guests interested in anything from geology to entomology.

Metal's ability to quickly understand the needs and expectations of his guests and fine-tune their experience accordingly is what makes him such an

exceptional specialist guide, ensuring all his guests have the perfect safari in Botswana.

Metal is the birdwatching expert and is recommended for any birding clients.

For more information about Metal please contact: <u>marketing@desertdelta.com</u>

Please refer to our AGENT PORTAL for Specialist Guide bios, rates and terms & conditions.